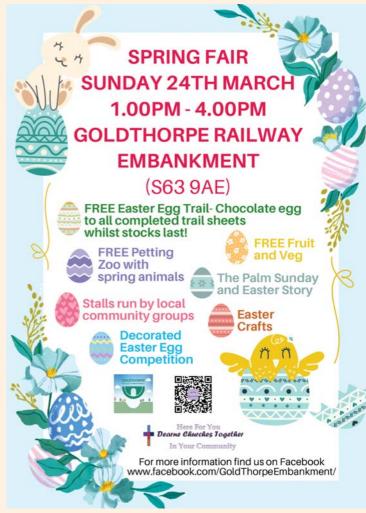

# SNAPTIN HUB COMMUNITY Spring 2024 | Edition 11 NEWS

With our backs turned to winter it's lovely to look forward to the beauty that spring holds. It will soon be time for the flowers to appear and the smaller animals to come out of hibernation. For the

sun to shine more and the light to last for longer.

**Spring is Awakening** 