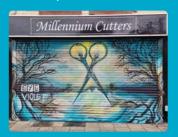

## **Shutter Project -Ashes into Beauty**

earne Community

Dearne Community Arts' Festival's community art project for 2024 is painting shop shutters along the main road in Goldthorpe to bring colour and vibrancy to the area.

"Shutters may be a necessary part of protection these days, but they don't have to be uniformly drab and grey," said Julie Turner, DCAF secretary.

Artist Jayde Bell (Eye Violet) is certainly bestowing beauty instead of ashes as she brings dancing scissors, butterflies and cows to local shops.

Funded by the Snap Tin Community Hub, the shutters are a great way of bringing positive vibes and leaving a legacy of colour to the town.